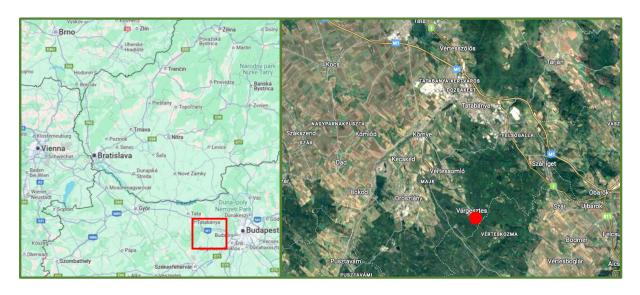

**Event centre** Várgesztes, Sport Hall

N: 47.474485 E: 18.400599

Toilets, bike wash, drinking water will be available in the event centre. Overnight is possible with caravans near the event centre or in the sport hall with own equipment.