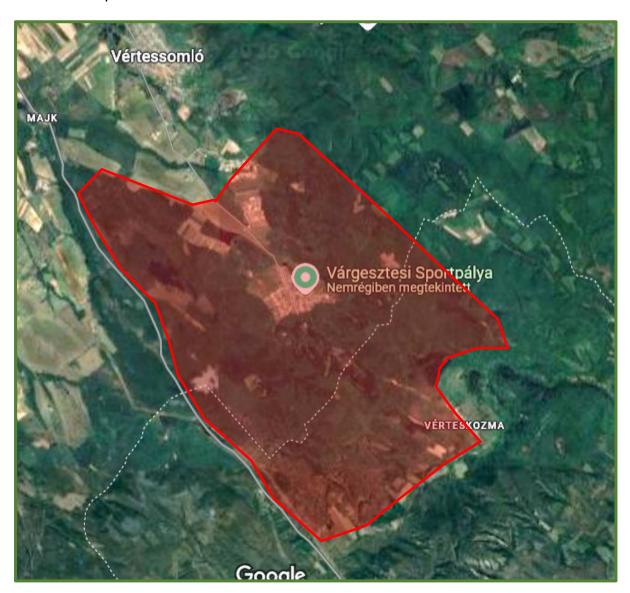

The terrain is rich in protected habitats. Sensible route choices avoid them and/or marked as out-of-bound areas on the map. There are no additional restrictions on the competition.

Embargo: the terrain around Várgesztes village (see the map). No training is allowed until the competition.